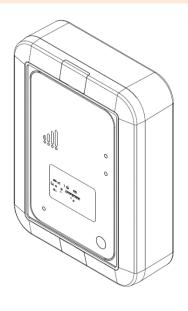

#### **GATEWAY**

All data collected by the R-Link watch is automatically and securely transmitted to the Reactec Analytics cloud-based software via a gateway device. For efficient end-of-day data management, each watch should be returned to a charger or a gateway with charging docks. Up to three 10-bay chargers can be positioned within the communication range of a gateway, supporting a maximum of 32 watches.

#### **DIMENSIONS**

Width: 130 mm
Depth: 170 mm
Thickness: 45 mm

**WEIGHT** 

Empty weight: 400 grams