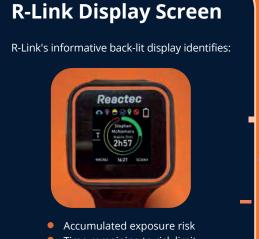

Real-time calculation and display of exposure levels on watch screen

Bluetooth feature delivers real-time data

Operator alerted when personal configurable exposure levels are exceeded

RFID tool tags allow the source of vibration (tool) to be identified

- Time remaining to risk limit
- Worker's name
- Tool in use

Haptic sound and vibration alerts increase to highlight levels of risk.