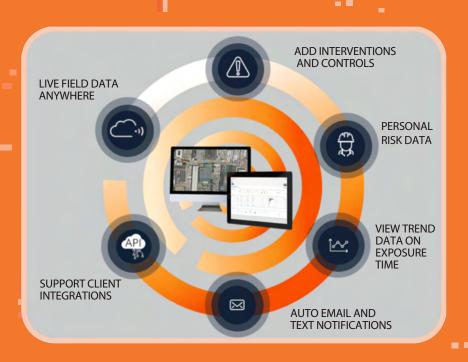

Over 140,000 workers have already benefitted from Reactec's trusted vibration management smart watch

Wrist mounted device that monitors real-time tool vibration levels and tool-use time

Automated reporting of individual and company-wide exposure, online and by

Scalable, robust eco-system for managing large data sets of personal data - seamlessly

For more information about how R-Link can support your prevention engineering visit our website.