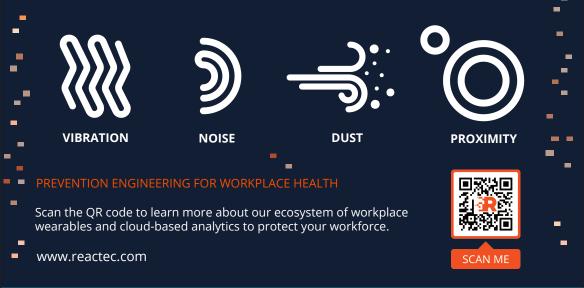

LEARN MORE

www.reactec.com

Reactec has over 20 years' experience helping clients compliantly reduce their workers' Hand-Arm Vibration exposure by engineering out risk.

We now apply the same powerful combination of workplace wearables and cloud-based data analytics to protect workforces from multiple health and safety risks: